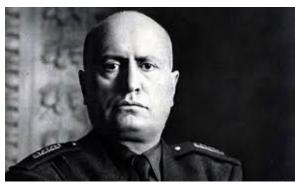

### **World War 2 leaders**

Joseph Stalin

Benito Mussolini

Harry S Truman

Adolf Hitler

Winston Churchill

Hideki Tojo