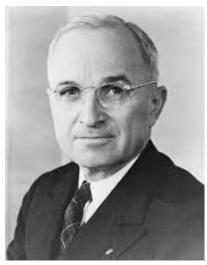

### **World War 2 leaders**

Joseph Stalin

Benito Mussolini

Harry S Truman

Adolf Hitler

Winston Churchill

Hideki Tojo