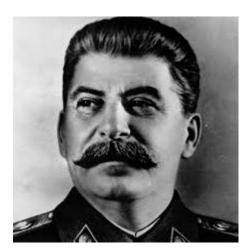

### **World War 2 leaders**

Joseph Stalin

Benito Mussolini

Harry S Truman

Adolf Hitler

Winston Churchill

Hideki Tojo