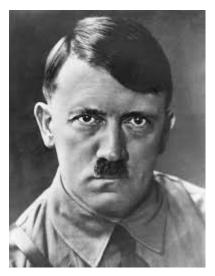

### **World War 2 leaders**

Joseph Stalin

Benito Mussolini

Harry S Truman

Adolf Hitler

Winston Churchill

Hideki Tojo