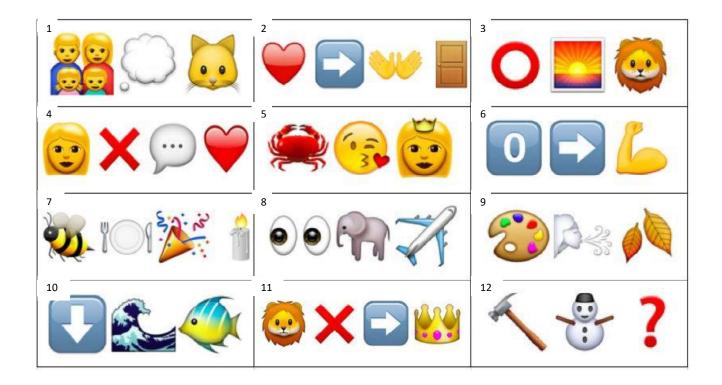

## Emoji Quiz – Disney Songs

## Can you identify the Disney songs from these emojis?

| Can you name the Disney songs? |    |
|--------------------------------|----|
| 1                              | 7  |
| 2                              | 8  |
| 3                              | 9  |
| 4                              | 10 |
| 5                              | 11 |
| 6                              | 12 |