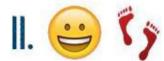

### Can you identify the children's books from these emojis?

# Jaguar's end of year Quiz

| Can you name the children's books? |    |
|------------------------------------|----|
| 1                                  | 11 |
| 2                                  | 12 |
| 3                                  | 13 |
| 4                                  | 14 |
| 5                                  | 15 |
| 6                                  | 16 |
| 7                                  | 17 |
| 8                                  | 18 |
| 9                                  | 19 |
| 10                                 | 20 |