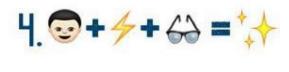

## Can you identify the Disney songs from these emojis?

| Can you name the Disney songs? |    |
|--------------------------------|----|
| 1                              | 7  |
| 2                              | 8  |
| 3                              | 9  |
| 4                              | 10 |
| 5                              | 11 |
| 6                              | 12 |