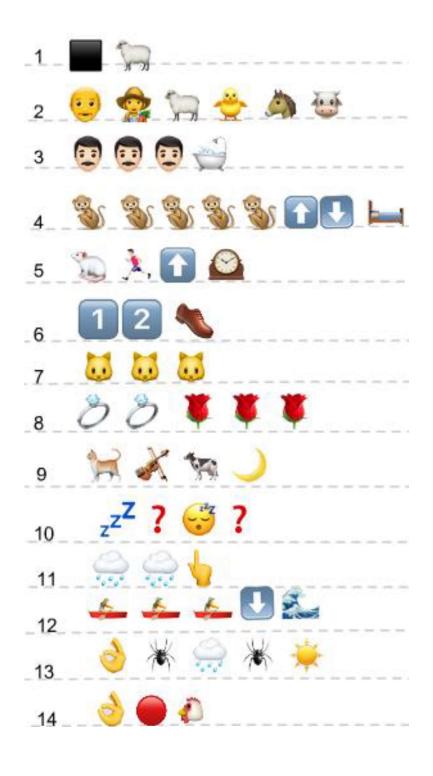

## Emoji Quiz – Nursery Rhymes

## Can you identify the Nursery Rhymes from these emojis?

| Can you name the nursery rhymes? |    |
|----------------------------------|----|
| 1                                | 8  |
| 2                                | 9  |
| 3                                | 10 |
| 4                                | 11 |
| 5                                | 12 |
| 6                                | 13 |
| 7                                | 14 |