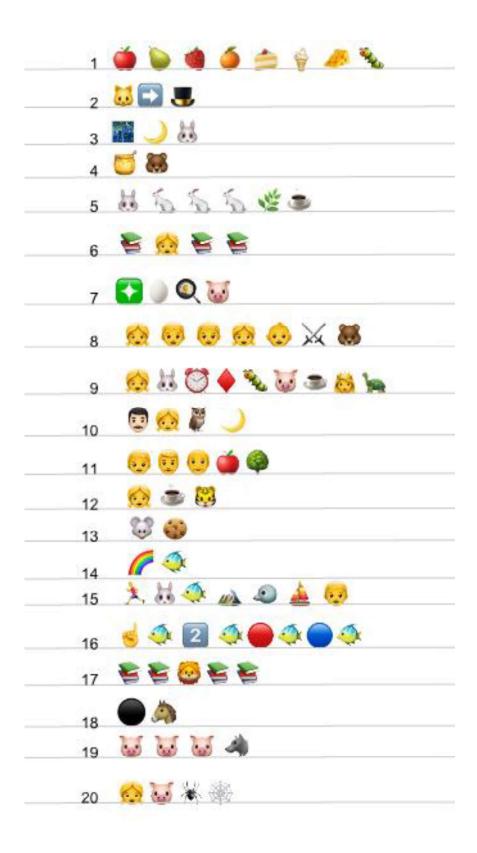

#### Games

Emoji Quiz - Books

### Can you identify the children's books from these emojis?

# Jaguar's end of year Quiz

| Can you name the children's books? |    |
|------------------------------------|----|
| 1                                  | 11 |
| 2                                  | 12 |
| 3                                  | 13 |
| 4                                  | 14 |
| 5                                  | 15 |
| 6                                  | 16 |
| 7                                  | 17 |
| 8                                  | 18 |
| 9                                  | 19 |
| 10                                 | 20 |