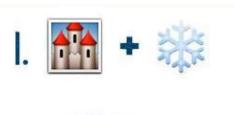

### Emoji Quiz - Children's films

#### Can you identify the Children's films from these emojis?

12.

13.

| Can you name the children's film? |              |
|-----------------------------------|--------------|
| 1                                 | 8            |
| 2                                 | 9            |
| 3                                 | 10           |
| 4                                 | 11           |
| 5                                 | 12           |
| 6                                 | 13           |
| 7                                 | TOTAL SCORE: |
|                                   | /59          |