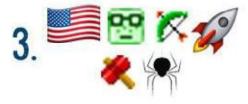

#### Can you identify the Children's films from these emojis?

12.

13.

| Can you name the children's film? |              |
|-----------------------------------|--------------|
| 1                                 | 8            |
| 2                                 | 9            |
| 3                                 | 10           |
| 4                                 | 11           |
| 5                                 | 12           |
| 6                                 | 13           |
| 7                                 | TOTAL SCORE: |
|                                   | /59          |