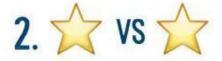

## Can you identify the Nursery Rhymes from these emojis?

| Can you name the nursery rhymes? |    |
|----------------------------------|----|
| 1                                | 8  |
| 2                                | 9  |
| 3                                | 10 |
| 4                                | 11 |
| 5                                | 12 |
| 6                                | 13 |
| 7                                | 14 |