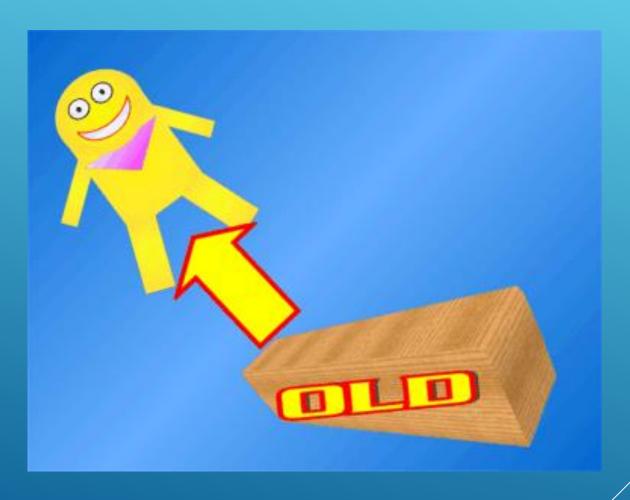

# CATCHPHRASE QUIZ "SAY WHAT YOU SEE....!"

EXAMPLE - Chip off the old block

CATCH#1 \_ \_n \_f \_ e \_ \_/\_

CATCH#2 \_ \_ | \_ n \_ \_ n \_ \_ a\_ \_ ø \_ \_

CATCH#3 \_\_ a \_\_ f \_\_ m \_\_ e \_/\_ s \_