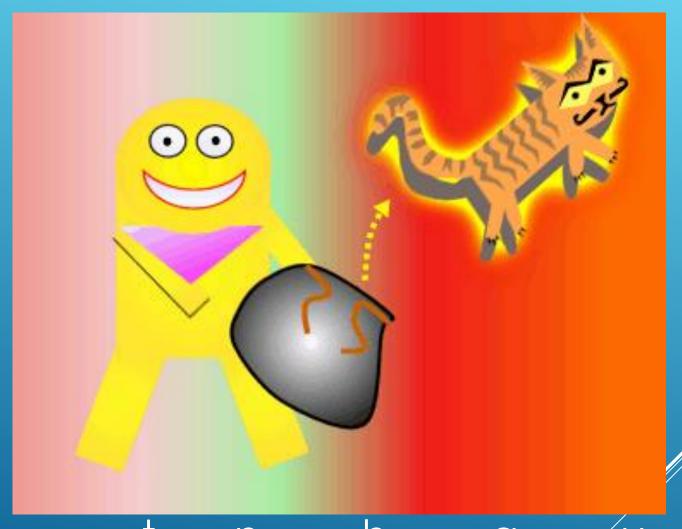

# CATCHPHRASE QUIZ "SAY WHAT YOU SEE....!"

EXAMPLE - Chip off the old block

CATCH#1 \_ \_n \_f \_ e \_ \_/\_

CATCH#2 \_ \_ | \_ n \_ \_ n \_ \_ a\_ \_ ø \_ \_

CATCH#3 \_\_ a \_\_ f \_\_ m \_\_ e \_/\_ s \_