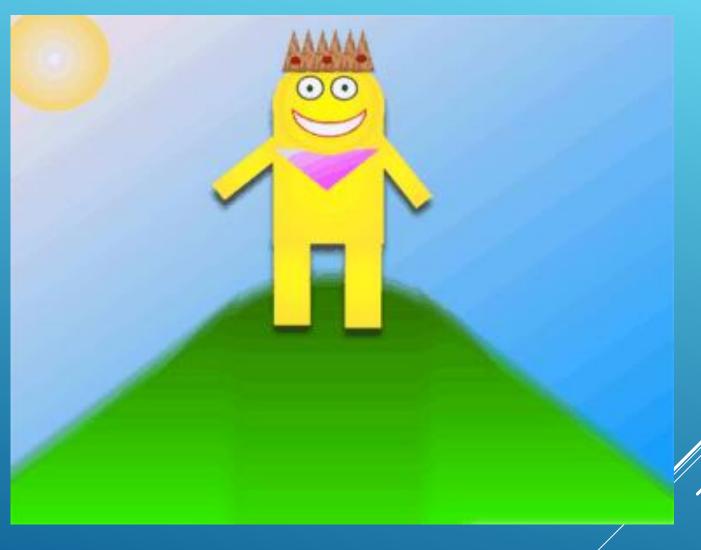

# CATCHPHRASE QUIZ "SAY WHAT YOU SEE....!"

EXAMPLE - Chip off the old block

CATCH#1 \_ \_n \_f \_ e \_ \_/\_

CATCH#2 \_ \_ | \_ n \_ \_ n \_ \_ a\_ \_ ø \_ \_

CATCH#3 \_\_ a \_\_ f \_\_ m \_\_ e \_/\_ s \_