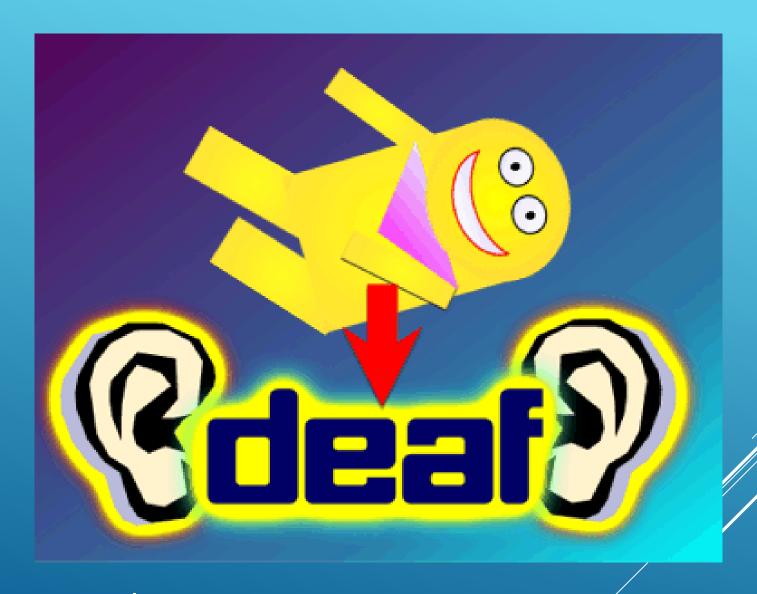

# CATCHPHRASE QUIZ "SAY WHAT YOU SEE....!"

EXAMPLE - Chip off the old block

CATCH#1 \_ \_n \_f \_ e \_ \_/\_

CATCH#2 \_ \_ | \_ n \_ \_ n \_ \_ a\_ \_ ø \_ \_

CATCH#3 \_\_ a \_\_ f \_\_ m \_\_ e \_/\_ s \_

CATCH#4 \_ \_ d \_ \_ i \_ \_ q \_

CATCH#5 \_ \_ t \_ n \_ h \_ a \_ /u \_ \_ f \_ e \_ g

CATCH#6 \_ \_ e \_ \_ t \_ \_ d \_ \_ y / \_ r \_ \_ t

CATCH#7  $_{-}i_{-}r_{-}n_{-}n_{-}/r_{-}e_{-}$ 

CATCH#8 \_ \_ n \_ n \_ \_ n \_ \_ n