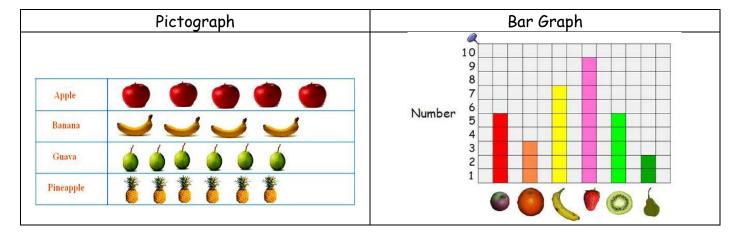

These are examples of the types of graphs and charts you could create to show your data: